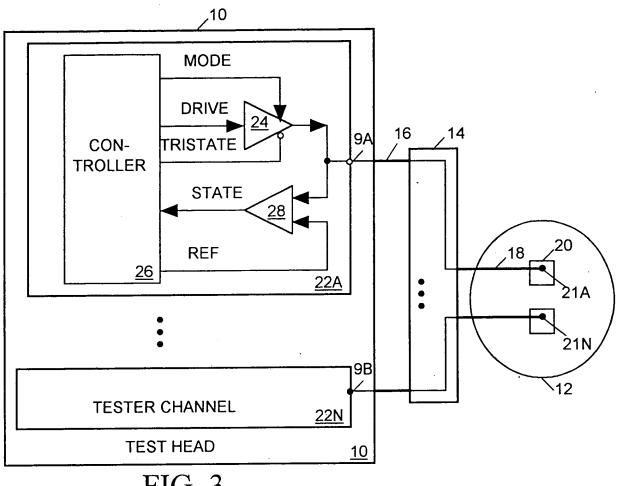

## As rescanning documents *will not* correct images, please do not report the images to the Image Problem Mailbox.

FIG. 3

.

2/5

 $\mathcal{F} \times \mathcal{F}$ 

`.

÷-